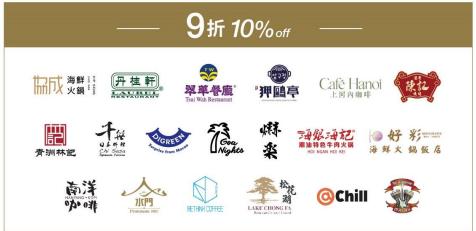

## 银河综艺馆观众专享餐饮优惠

# EXCLUSIVE DINING DISCOUNT FOR GALAXY ARENA AUDIENCE

### 于精选餐厅出示当日演唱会票尾即享

Show your on-day concert ticket stub at designated restaurants to enjoy